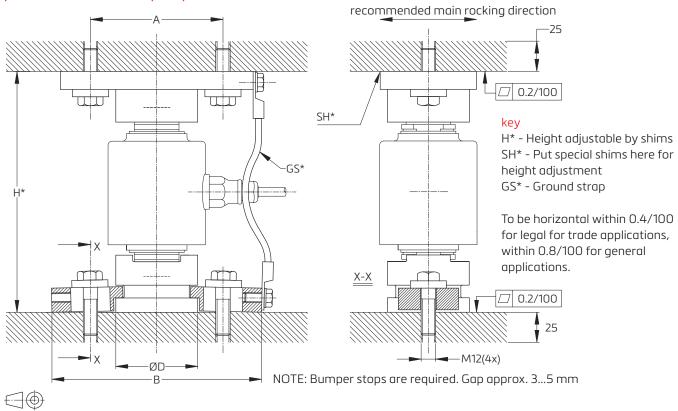

## product dimensions (mm)

| Load Cell Type                   | Α   | В   | D  | Н   |
|----------------------------------|-----|-----|----|-----|
| RC3-30 t                         | 110 | 176 | 68 | 200 |
| RC3-40 t / RC3D-30 t / RC3D-40 t |     |     |    | 210 |
| RC3-50 t / RC3D-50 t             | 130 | 196 | 88 | 240 |

CAD files for customer's own application drawings are available for download from the Flintec homepage.