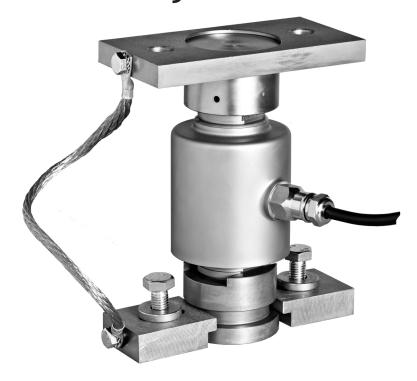

## product description

Flintec load cell supports are designed to prevent unwanted forces from affecting load cell performance.

Zinc plated steel mounting hardware for the RC3 and RC3D rocker load cells. Designed to be self-aligning, the 55-01-07C ensures optimum weighing accuracy in a range of industrial applications. Ideal for truck scale systems. A mounting fixture is available for easy and accurate positioning of foundation plates.

# key features

Zinc plated steel construction

Anti-rotation device

Capacities of 30t, 40t and 50t

Low cost

Very easy to install

Especially designed for weighbridges

W&M certified