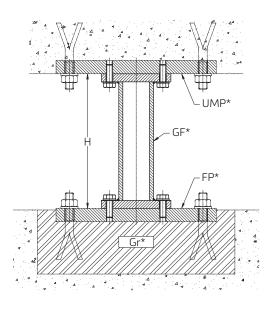

#### accessories

Mounting fixture

Welding plate

#### key

UMP\* - upper mounting plate

GF\* - grouting fixture

FP\* - Foundation plate

Gr\* - Grouting

The mounting fixture is used for easy and accurate positioning of the foundation plate.

Specifications and dimensions are subject to change without notice.